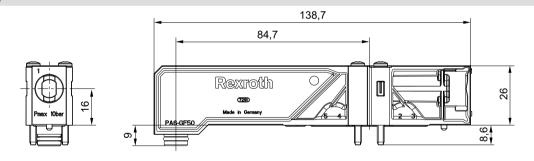

Nm+0,2

Materials:

Subbase Polyamide Seals Nitrile rubber

1690

#### **Technical Remarks**

- The pressure dew point must be at least 15 °C under ambient and medium temperature and may not exceed 3 °C.
- The oil content of compressed air must remain constant during the life cycle.
- Use only the approved oils from Bosch Rexroth, see chapter "Technical information".

| ght Part No. | Weight | Delivery quantity | Туре                                                  |
|--------------|--------|-------------------|-------------------------------------------------------|
| kg]          | [kg]   |                   |                                                       |
| 1825A00085   | 0.093  | 1                 | Blanking plate, incl. sealing kit, 2x mounting screws |

### **Dimensions**





21308