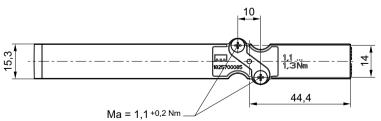

# Blanking plate, Series HF03-LG, CL03

Ambient temperature min./max. -5°C / +50°C

Medium Compressed air

Working pressure min./max. -0.9 bar / 10 bar

Mounting screw cross recessed DIN EN ISO 4757-Z1

Tightening torque for mounting screws 1.1 Nm+0,2

### **Dimensions**

21308