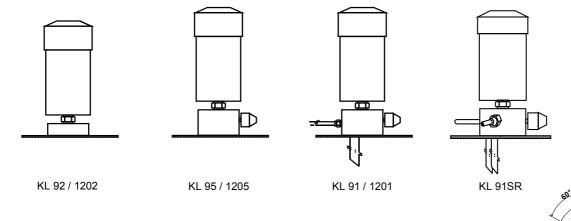

## The items mentioned below should be ordered separate from the basic RMF air conditioner

| Accessories                                                   | Suitable for type        |                       |              |              |  |
|---------------------------------------------------------------|--------------------------|-----------------------|--------------|--------------|--|
| Description                                                   | ACL93 and KL93<br>series | ACL96 and KL96 series | KL121 series | KL122 series |  |
|                                                               | ORDERING CODE            |                       |              |              |  |
| Filter minder (indicator + electr. contact and nipple)        | 9331303                  |                       |              |              |  |
| Filter minder connector (w/o cable) for use with 9331303      | 9331320                  |                       |              |              |  |
| Mounting plate                                                | KL92                     |                       | KL1202       |              |  |
| Mounting plate + filter minder port                           | KL95                     |                       | KL1205       |              |  |
| Mounting plate + filter minder port + return port             | KL91                     |                       | KL1201       |              |  |
| Mounting plate + filter minder port + suction and return port | KL91SR                   |                       | N.A.         |              |  |