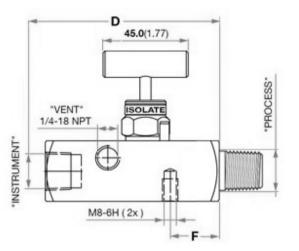

Param inch mm

| Bonnet Type:                                | Packing Bonnet                 |
|---------------------------------------------|--------------------------------|
| Connection Type: Male to Female - NPTThread |                                |
| Connection Size:                            | 1/2″                           |
| Body Material:                              | Stainless Steel                |
| Mounting:                                   | Remote                         |
| Vent:                                       | 1/4" Female NPT                |
| Product Name:                               | 2 Way Remote Mount<br>Manifold |
| Addition to<br>Product Code:                | M20M858NSS                     |
| Max<br>Temperature:                         | 430°F (221°C)                  |
| Max Pressure:                               | 5800 psi (400 bar)             |
| Min<br>Temperature:                         | -58°F (-50°C)                  |
| UNSPCS:                                     | 41104019                       |
| -                                           |                                |