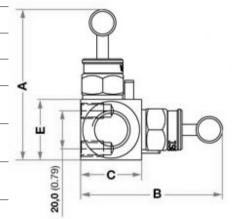

Param inch mm

| Bonnet Type:                                | Packing Bonnet                 |
|---------------------------------------------|--------------------------------|
| Connection Type: Male to Female - NPTThread |                                |
| Connection Size:                            | 1/2″                           |
| Body Material:                              | Stainless Steel                |
| Mounting:                                   | Remote                         |
| Vent:                                       | 1/4" Female NPT                |
| Product Name:                               | 2 Way Remote Mount<br>Manifold |
| Addition to<br>Product Code:                | M20M858NSS                     |
| Max<br>Temperature:                         | 430°F (221°C)                  |
| Max Pressure:                               | 5800 psi (400 bar)             |
| Min<br>Temperature:                         | -58°F (-50°C)                  |
| UNSPCS:                                     | 41104019                       |
| -                                           |                                |