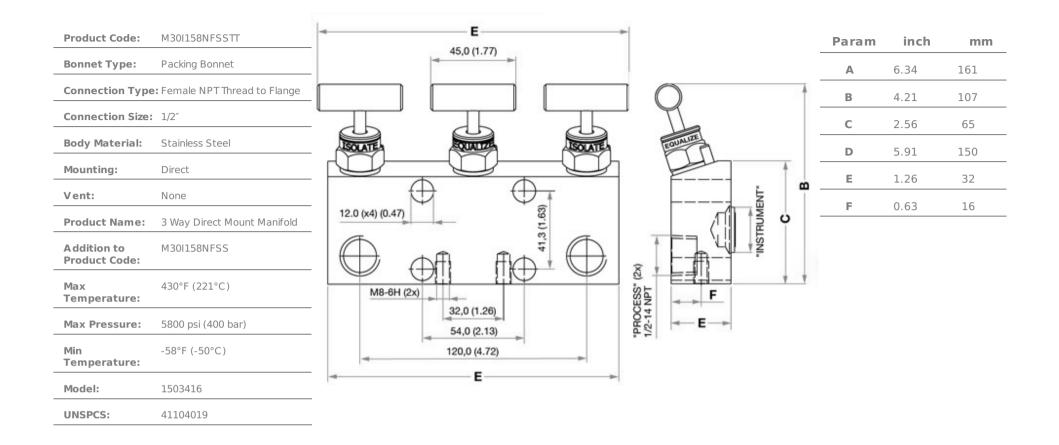

| HAM-LET GROUP LTD<br>info@ham-let.com          |                           |
|------------------------------------------------|---------------------------|
| Part No. M30I158NFSSTT                         | Catalog Number N/A        |
| SS 316L Direct Mount 3 Way Manifold,<br>Flange | 1/2" Female NPT Thread to |