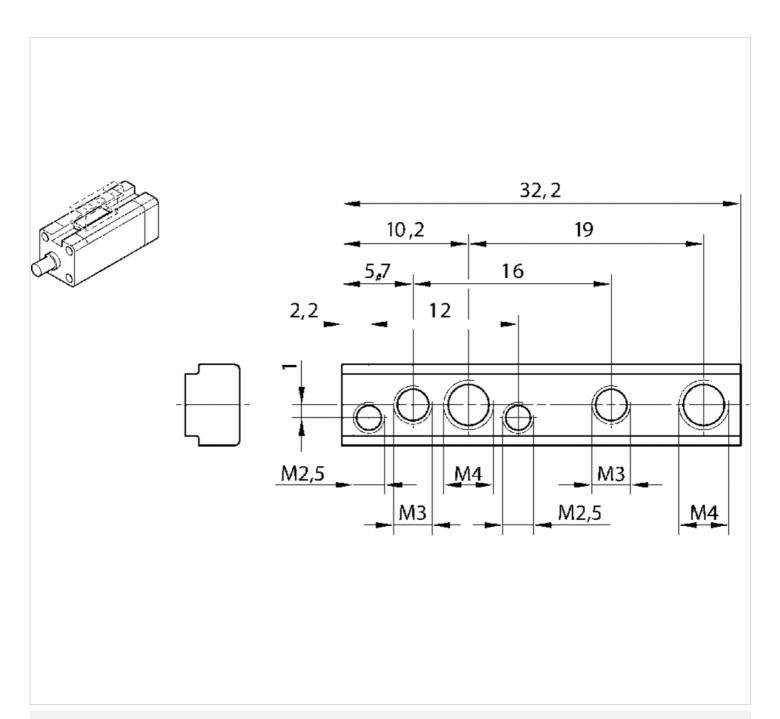

#### Dimensions

#### Dimensions

| Part No.   | Ø mm   | Material Screws | Surface Screws |
|------------|--------|-----------------|----------------|
| 1827020275 | 16–100 | Steel           | galvanized     |